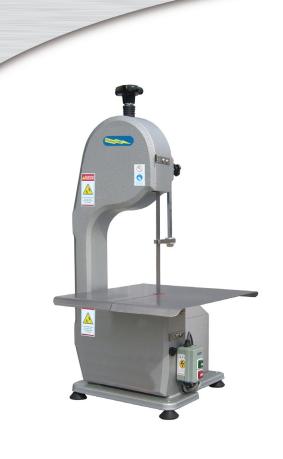

## MEAT & BONE SAW **P65-EPF**

#### **STANDARD FEATURES**

- 65" saw blade
- Light duty countertop design
- 1 HP motor
- Aluminum body with stainless steel base
- Friction resistant saw guides
- Waste tray
- Stainless steel fixed table