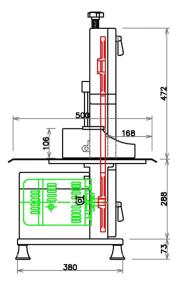

### **Technical Data**

| Saw blade (in)               | 64.96″ x .63"                     |
|------------------------------|-----------------------------------|
| Blade speed                  | 63.98 ft/sec                      |
| Throat width (in)            | 7.87″                             |
| Throat height (in)           | 9.84"                             |
| Table dimensions (WxL)       | 16.34" x 19.69" (415 mm x 500 mm) |
| Switch type                  | Toggle                            |
| Epoxy enamel                 | Yes                               |
| Waste tray                   | No                                |
| Movable blade guard          | Yes                               |
| Sealed off bearings          | Yes                               |
| Non slip silent V-belt drive | No                                |
| Net weight                   | 37 Kg                             |
| Voltage                      | 220/50/60/1,220/60/3 or 380/50/3  |
|                              |                                   |

### **Detail & Dimensions**

As continued product improvement is a policy of Powerline, specifications are subject to change without notice.

POWERLINE EQUIPMENT COMPANY Pulaski Street, Norwalk, CT 06851 USA. Tel: 203-847 2357 Fax: 203-847 6480 www.powerlineequip.com