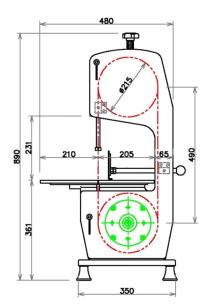

### **Technical Data**

| Saw blade (in)               | 64.96″ x .63"                     |
|------------------------------|-----------------------------------|
| Blade speed                  | 63.98 ft/sec                      |
| Throat width (in)            | 7.87″                             |
| Throat height (in)           | 9.84"                             |
| Table dimensions (WxL)       | 16.34" x 19.69" (415 mm x 500 mm) |
| Switch type                  | Toggle                            |
| Epoxy enamel                 | Yes                               |
| Waste tray                   | No                                |
| Movable blade guard          | Yes                               |
| Sealed off bearings          | Yes                               |
| Non slip silent V-belt drive | No                                |
| Net weight                   | 37 Kg                             |
| Voltage                      | 220/50/60/1,220/60/3 or 380/50/3  |
|                              |                                   |

### **Detail & Dimensions**

As continued product improvement is a policy of Powerline, specifications are subject to change without notice.

POWERLINE EQUIPMENT COMPANY Pulaski Street, Norwalk, CT 06851 USA. Tel: 203-847 2357 Fax: 203-847 6480 www.powerlineequip.com