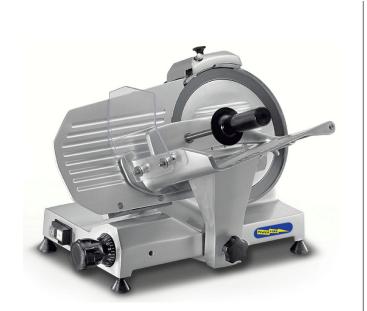

# POWERLINE SLICER

### **STANDARD FEATURES**

- 0.2 HP motor
- Scaled thickness gauge
- Stainless steel slice deflectors
- Integrated knife sharpener
- Belt driven transmission
- Great distance between blade and motor for easy cleaning
- Gravity feed allows free fall product feeding
- Anodized cast aluminum body

#### Safety features

The belt and pulley are entirely sealed and enclosed, guaranteeing user safety. Also, there is more space between the blade and body, and the carriage can be released.

**Consistancy in cuts** Graduated thickness gauge which ranges from 0-13 mm, allowing the user to adjust slice thickness.

Long lasting blade The PS-10 blade is highly rust resistant, thick and durable, giving it quite the longevity.