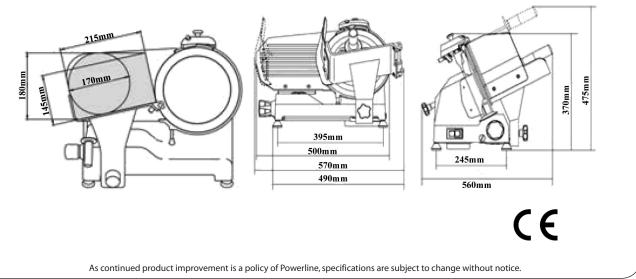

### **Technical Data**

| Dimension (DxWxH) Inches | 560 mm x 570 mm x 475 mm (22.05″ x 22.44″ x 18.7″)            |
|--------------------------|---------------------------------------------------------------|
| Finish                   | Anodized cast aluminum alloy, stainless steel slice deflector |
| Electrical               | 115/60/1 or 230/50/60/1                                       |
| Motor                    | 0.2 HP 0.147 Kw                                               |
| Transmission             | Belt driven                                                   |
| Blade Ø                  | 9.84" (250 mm)                                                |
| Cutting system           | 0-25° Blade inclination                                       |
| Slice thickness          | 051″ (0-13 mm)                                                |
| Sliding allowance        | 9.64" (245 mm)                                                |
| Safety switch            | Illuminated in red                                            |
| Manual / Automatic       | Manual                                                        |
| Net weight               | 35.27 lbs. (16Kg)                                             |
| Shipping dimensions      | 23.62" x 19.69" x 16.54" (600 mm x 500 mm x 420 mm)           |
| Shipping weight          | 39.68 lbs. (18Kg)                                             |
|                          |                                                               |

### **Detail & Dimensions**