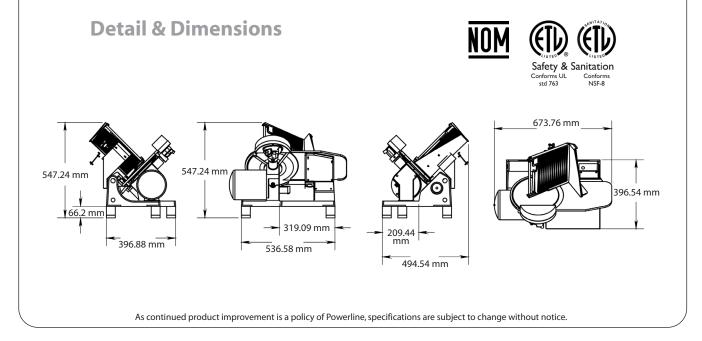

## **Technical Data**

| Dimension (DxWxH) Inches | 494.54 mm x 673.76 mm x 547.24 mm (19.47" x 26.64" x 21.54") |
|--------------------------|--------------------------------------------------------------|
| Finish                   | Polished anodized aluminum, stainless steel contact areas    |
| Electrical               | 115/60/1 or 230/50/60/1                                      |
| Motor                    | 1/3 HP 0.25 Kw                                               |
| Transmission             | Direct driven (worm & gear)                                  |
| Blade Ø                  | 11.81in (300 mm)                                             |
| Blade speed              | 380 RPM                                                      |
| Cutting system           | 0-45° blade inclination                                      |
| Sliding allowance        | 12.5″ (317.5 mm)                                             |
| Safety switch            | Illuminated in red                                           |
| Manual / Automatic       | Manual                                                       |
| Net weight               | 83.78 lbs. (38 Kg)                                           |
| Shipping weight          | 112.44 lbs. (51 Kg)                                          |