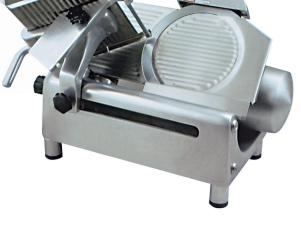

## STANDARD FEATURES • 1/3 HP motor • Scaled thickness gauge

• Stainless steel slice deflectors

**MEAT & BONE SAW** 

**PS-12** 

- Integrated knife sharpener
- Direct driven : Worm & gear transmission
- Gravity feed allows free fall product feeding
- Anodized cast aluminum body

## MEAT & BONE SAW