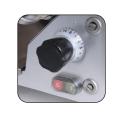

**Integrated knife sharpener** Easy to use and keeps

a perfect cutting edge, sharpening and honing the blade through its spinning stones.

**Safety switch** The lighted safety switch indicates when the motor is on, preventing accidents.