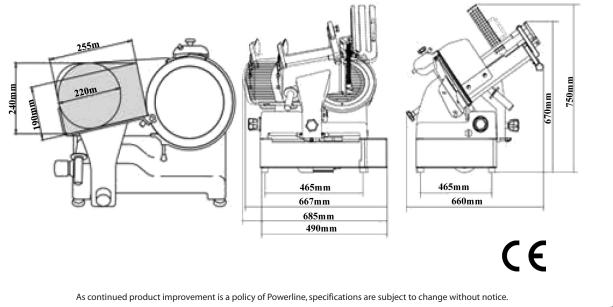

## **Technical Data**

| Dimension (DxWxH) Inches | 660 mm x 685 mm x 750 mm (25.98″ x 26.97″ x 29.53″)           |
|--------------------------|---------------------------------------------------------------|
| Finish                   | Anodized cast aluminum alloy, stainless steel slice deflector |
| Electrical               | 115/60/1 or 230/50/60/1                                       |
| Motor                    | 0.24-0.37 HP 0.18-0.275 Kw                                    |
| Transmission             | Belt driven                                                   |
| Blade Ø                  | 11.81" (300 mm)                                               |
| Cutting system           | 0-25° blade inclination                                       |
| Sliding allowance        | 0-12.2″ (310 mm)                                              |
| Safety switch            | Safety microswitch for blade cover                            |
| Manual / Automatic       | Automatic / Manual                                            |
| Net weight               | 121.25 lbs. (55Kg)                                            |
| Shipping dimensions      | 23.62" x 19.69" x 16.54" (840 mm x 840 mm x 750 mm)           |
| Shipping weight          | 154.32 lbs. (70Kg)                                            |
|                          |                                                               |

### **Detail & Dimensions**