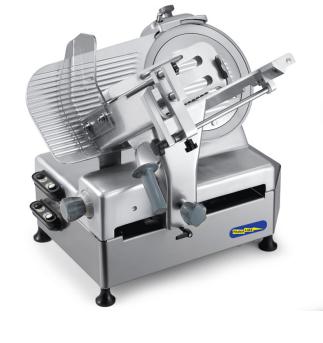

#### **STANDARD FEATURES**

- 0.24-0.37 HP motor
- Manual or automatic operation
- Stainless steel slice deflectors
- Integrated knife sharpener
- Belt driven transmission
- Gravity feed
- Anodized cast aluminum body

Safety features The safety switch prevents accidents with an emergency "Off" button. More space between the blade and body also make this unit safer.

Large hopper The extra-large hopper allows for the user to be even that much more efficient with this workhorse unit.

**Consistancy in cuts** Graduated thickness gauge which ranges from 0-23 mm, allowing the user to adjust slice thickness.

Long lasting blade The PS-12A blade is highly rust resistant, thick and durable, giving it quite the longevity.