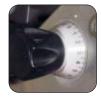

#### **Consistancy in cuts**

Graduated thickness gauge which ranges from 0-13 mm, allowing the user to adjust slice thickness.