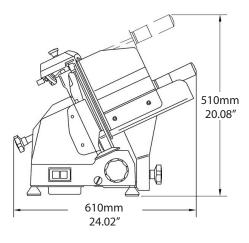

#### **Technical Data**

| Dimension (DxWxH) Inches | 610 mm x 640 mm x 510 mm (24.02" x 25.2" x 20.08")            |
|--------------------------|---------------------------------------------------------------|
| Finish                   | Anodized cast aluminum alloy, stainless steel slice deflector |
| Electrical               | 115/60/1,230/50/60/1 & 400/50/3                               |
| Motor                    | 0.29 HP 0.21 Kw                                               |
| Transmission             | Belt driven                                                   |
| Blade Ø                  | 11.81" (300 mm)                                               |
| Cutting system           | 0-25° blade inclination                                       |
| Slice thickness          | 051" (0-13 mm)                                                |
| Sliding allowance        | 11.22" (285 mm)                                               |
| Safety switch            | Illuminated in red                                            |
| Manual / Automatic       | Manual                                                        |
| Net weight               | 45.19 lbs. (20.5Kg)                                           |
| Shipping dimensions      | 23.62" x 19.69" x 16.54" (600 mm x 500 mm x 420 mm)           |
| Shipping weight          | 51.81 lbs. (23.5Kg)                                           |
|                          |                                                               |

#### **Detail & Dimensions**

( (

As continued product improvement is a policy of Powerline, specifications are subject to change without notice.