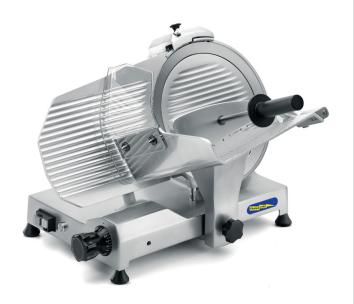

## POWERLINE SLICER PS-12B

#### STANDARD FEATURES

- 0.29 HP motor
- Scaled thickness gauge
- Stainless steel slice deflectors
- Integrated knife sharpener
- Belt driven transmission
- Great distance between blade and motor for easy cleaning
- Gravity feed allows free fall product feeding
- Anodized cast aluminum body