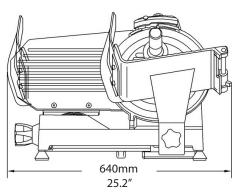

#### **Technical Data**

| Dimension (DxWxH) Inches | 610 mm x 640 mm x 510 mm (24.02" x 25.2" x 20.08")            |
|--------------------------|---------------------------------------------------------------|
| Finish                   | Anodized cast aluminum alloy, stainless steel slice deflector |
| Electrical               | 115/60/1,230/50/60/1 & 400/50/3                               |
| Motor                    | 0.29 HP 0.21 Kw                                               |
| Transmission             | Belt driven                                                   |
| Blade Ø                  | 11.81" (300 mm)                                               |
| Cutting system           | 0-25° blade inclination                                       |
| Slice thickness          | 051" (0-13 mm)                                                |
| Sliding allowance        | 11.22" (285 mm)                                               |
| Safety switch            | Illuminated in red                                            |
| Manual / Automatic       | Manual                                                        |
| Net weight               | 45.19 lbs. (20.5Kg)                                           |
| Shipping dimensions      | 23.62" x 19.69" x 16.54" (600 mm x 500 mm x 420 mm)           |
| Shipping weight          | 51.81 lbs. (23.5Kg)                                           |
|                          |                                                               |

#### **Detail & Dimensions**

( (

As continued product improvement is a policy of Powerline, specifications are subject to change without notice.