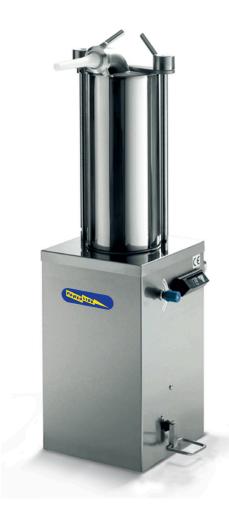

# SAUSAGE STUFFER PSS-15

#### **STANDARD FEATURES**

- Its fully stainless steel construction allows for complete disassembly and easy cleaning
- Equipped with a powerful hydraulic system that operates at 120 bars
- Long lasting silicone gaskets inside the cylinder ensure a better seal
- Hermetics protect hydraulic system
- Powerful yet silent motor:
  Ventilated and equipped with immediate action
- Automatic piston return upon stopping
- Oil tank equipped with a high precision oil flow controller and gauge
- Equipped with 24V controls
- Optional rubber wheels

# PSS-15