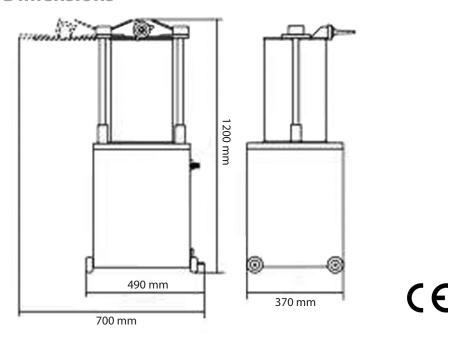

## **Technical Data**

| Motor                       | 520W 0.7 HP 2800 RPM                                 |
|-----------------------------|------------------------------------------------------|
| Electrical                  | 230/50/3 or 380/50/3                                 |
| Cylinder capacity           | 15L (3.96 Gallons)                                   |
| Forward speed               | 2.11 RPM Minimum 59 RPM Maximum                      |
| Backward speed              | 35 RPM                                               |
| Piston stroke               | 430 mm (16.93")                                      |
| Cylinder dimensions (LxØ)   | 495 mm x 200 mm (19.49" x 7.87")                     |
| Machine dimensions (LxWxH)  | 370 mm x 490 mm x 1200 mm (14.57" x 19.29" x 47.24") |
| Shipping dimensions (LxWxH) | 570 mm x 720 mm x 1380 mm (22.44" x 28.35" x 54.33") |
| Net weight (Gross weight)   | 53 Kg / 116.85 lbs (63 Kg / 138.89 lbs)              |
|                             |                                                      |

## **Detail & Dimensions**

As continued product improvement is a policy of Powerline, specifications are subject to change without notice.