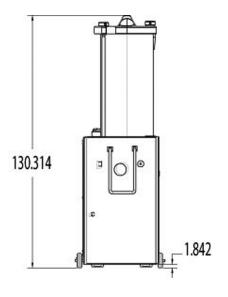

# **Technical Data**

| Motor                        | 745.7W 1 HP                                                  |
|------------------------------|--------------------------------------------------------------|
| Electrical                   | 220/50/60/1 or 110/60/1                                      |
| Cylinder capacity            | 25.2L (6.66 Gallons)                                         |
| Forward speed                | 31.96 Kg/Min                                                 |
| Oil Reserve capacity         | 8L (2.11 Gallons)                                            |
| Machine dimensions (LxWxH)   | 379.48 mm x 463.58 mm x 1303.14 mm (14.94" x 18.25" x 51.3") |
| Net weight (Shipping weight) | 126 Kg / 277.78 lbs (133 Kg / 293.22 lbs)                    |
|                              |                                                              |

# **Detail & Dimensions**

As continued product improvement is a policy of Powerline, specifications are subject to change without notice.