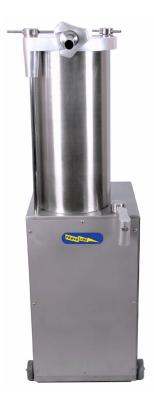

# SAUSAGE STUFFER PSS-55

#### STANDARD FEATURES

- Its high performance design enables it to process 22 Kg in less than a minute!
- Equipped with a powerful hydraulic system that operates at 68.95 Bars
- Includes are 3 different funnels that allow you to create a wide variety of deli meats
- Operated w/ a top notch hydraulic system
- Powerful yet quiet motor

Its stainless steel and anodized aluminum construction allows for complete disassembly and easy cleaning. This unit is even jet spray cleanable.