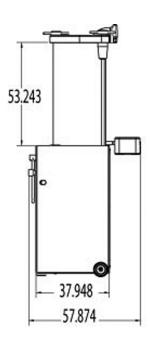

# **Technical Data**

| Motor                        | 745.7W 1 HP                                                  |
|------------------------------|--------------------------------------------------------------|
| Electrical                   | 220/50/60/1 or 110/60/1                                      |
| Cylinder capacity            | 25.2L (6.66 Gallons)                                         |
| Forward speed                | 31.96 Kg/Min                                                 |
| Oil Reserve capacity         | 8L (2.11 Gallons)                                            |
| Machine dimensions (LxWxH)   | 379.48 mm x 463.58 mm x 1303.14 mm (14.94" x 18.25" x 51.3") |
| Net weight (Shipping weight) | 126 Kg / 277.78 lbs (133 Kg / 293.22 lbs)                    |
|                              |                                                              |

# **Detail & Dimensions**

As continued product improvement is a policy of Powerline, specifications are subject to change without notice.